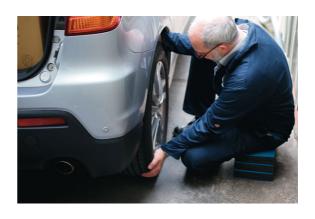

## **Folding Mechanics Mat**

Folding mechanics mat, offers a generous working area, 1210mm x 420mm. The six-panel construction is easy to fold for sitting and kneeling comfort and is just 200mm x 420mm x 145mm when folded for compact storage. Durable, lightweight EVA and PE construction with a cut-out handle grip, a useful addition to the automotive workshop.

## **Additional Information**

- Size: 1210mm x 420mm x 23mm. Folded size: 200mm x 420mm x 145mm.
- · Six-panel construction folds easily for compact storage.
- · Flexible design: cushioned support when sitting, lying or kneeling.
- · Made from EVA and PE.
- · Cut-out handle grip, easy to move round the workshop.