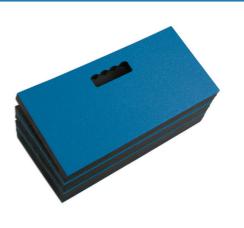

## **Folding Mechanics Mat**

Folding mechanics mat, offers a generous working area, 1210mm x 420mm. The six-panel construction is easy to fold for sitting and kneeling comfort and is just 200mm x 420mm x 145mm when folded for compact storage. Durable, lightweight EVA and PE construction with a cut-out handle grip, a useful addition to the automotive workshop.

## **Additional Information**

- Size: 1210mm x 420mm x 23mm. Folded size: 200mm x 420mm x 145mm.
- · Six-panel construction folds easily for compact storage.
- · Flexible design: cushioned support when sitting, lying or kneeling.
- · Made from EVA and PE.
- · Cut-out handle grip, easy to move round the workshop.