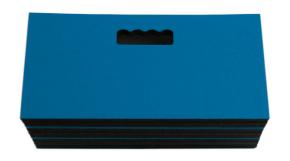

## **Folding Mechanics Mat**

Folding mechanics mat, offers a generous working area, 1210mm x 420mm. The six-panel construction is easy to fold for sitting and kneeling comfort and is just 200mm x 420mm x 145mm when folded for compact storage. Durable, lightweight EVA and PE construction with a cut-out handle grip, a useful addition to the automotive workshop.

## **Additional Information**

- Size: 1210mm x 420mm x 23mm. Folded size: 200mm x 420mm x 145mm.
- · Six-panel construction folds easily for compact storage.
- · Flexible design: cushioned support when sitting, lying or kneeling.
- · Made from EVA and PE.
- · Cut-out handle grip, easy to move round the workshop.