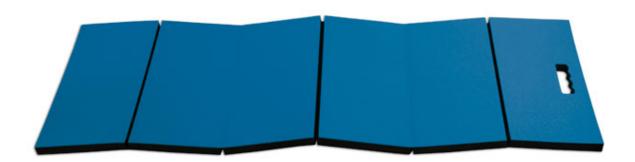

## **Folding Mechanics Mat**

Folding mechanics mat, offers a generous working area, 1210mm x 420mm. The six-panel construction is easy to fold for sitting and kneeling comfort and is just 200mm x 420mm x 145mm when folded for compact storage. Durable, lightweight EVA and PE construction with a cut-out handle grip, a useful addition to the automotive workshop.

## **Additional Information**

- Size: 1210mm x 420mm x 23mm. Folded size: 200mm x 420mm x 145mm.
- · Six-panel construction folds easily for compact storage.
- · Flexible design: cushioned support when sitting, lying or kneeling.
- · Made from EVA and PE.
- · Cut-out handle grip, easy to move round the workshop.