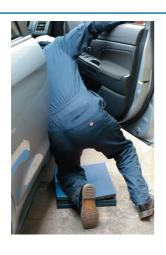

## **Folding Mechanics Mat**

Folding mechanics mat, offers a generous working area, 1210mm x 420mm. The six-panel construction is easy to fold for sitting and kneeling comfort and is just 200mm x 420mm x 145mm when folded for compact storage. Durable, lightweight EVA and PE construction with a cut-out handle grip, a useful addition to the automotive workshop.

## **Additional Information**

- Size: 1210mm x 420mm x 23mm. Folded size: 200mm x 420mm x 145mm.
- · Six-panel construction folds easily for compact storage.
- · Flexible design: cushioned support when sitting, lying or kneeling.
- · Made from EVA and PE.
- · Cut-out handle grip, easy to move round the workshop.