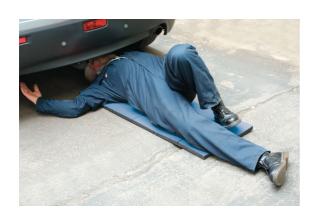

## **Folding Mechanics Mat**

Folding mechanics mat, offers a generous working area, 1210mm x 420mm. The six-panel construction is easy to fold for sitting and kneeling comfort and is just 200mm x 420mm x 145mm when folded for compact storage. Durable, lightweight EVA and PE construction with a cut-out handle grip, a useful addition to the automotive workshop.

## **Additional Information**

- Size: 1210mm x 420mm x 23mm. Folded size: 200mm x 420mm x 145mm.
- · Six-panel construction folds easily for compact storage.
- · Flexible design: cushioned support when sitting, lying or kneeling.
- · Made from EVA and PE.
- · Cut-out handle grip, easy to move round the workshop.